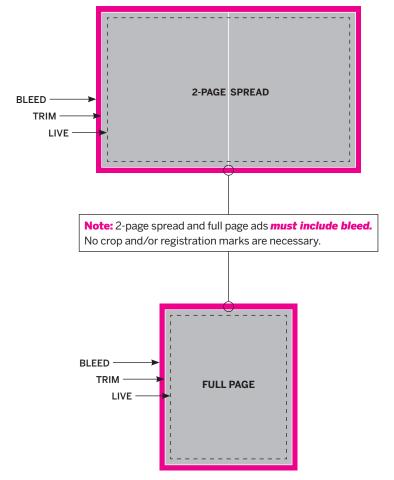

### 2-Page Spread

Bleed...... 17.25" W X 11.375" H Final Size

Trim...... 16.75" W X 10.875" H

Live...... Allow .25" Safety From Trim

### **Full Page**

Bleed...... 8.875" W X 11.375" H Final Size

Trim...... 8.375" W X 10.875" H

Live...... Allow .25" Safety From Trim