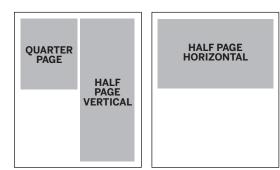

#### **Half Page Horizontal**

7.875" W X 5" H (No Bleed)

#### **Half Page Vertical**

3.875" W X 10" H (No Bleed)

### **Quarter Page**

3.875" W X 5" H (No Bleed)