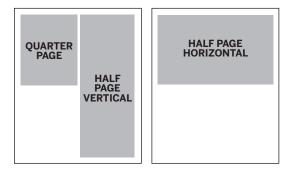

### **Half Page Horizontal**

7.875" W X 5" H (No Bleed)

#### **Half Page Vertical**

3.875" W X 10" H (No Bleed)

### **Quarter Page**

3.875" W X 5" H (No Bleed)