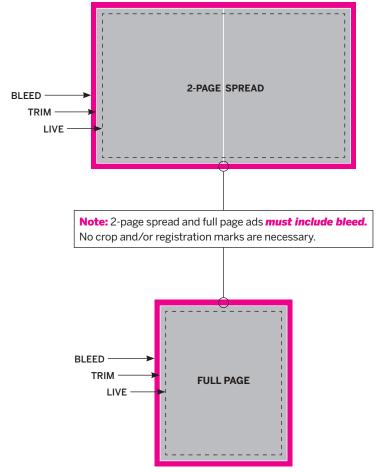

### 2-Page Spread

Bleed...... 17.25" W X 11.375" H Final Size

Trim....... 16.75" W X 10.875" H

Live...... Allow .25" Safety From Trim

### **Full Page**

Bleed...... 8.875" W X 11.375" H Final Size

Trim...... 8.375" W X 10.875" H

Live...... Allow .25" Safety From Trim